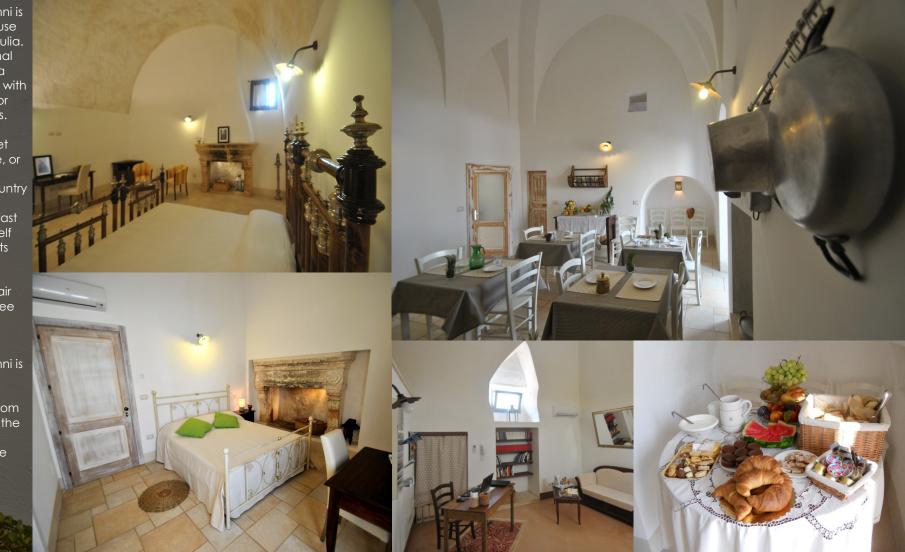

**BY PLANE:** The closest airport is Brindisi (BDS).

**BY TRAIN:** Travel to Lecce Railway Station.

A car transfer service from Brindisi or Lecce is available upon request.

Palazzo San Giovanni is a XVII century house in the very south of Apulia. While keeping its original architecture, it is now a charming guest house with 3 double rooms, 1 junior suite and 2 apartments. Guests can enjoy the internal court, in a quiet and private ambience, or the terrace with the wonderful sea and country view.

We offer bed & breakfast formula for rooms, or self catering for apartments with fully equipped kitchen. Each accommodation has air conditioning, TV led, free wi-fi and private bathroom.

galazzo San Giovanni is located in the old center of Morciano di Leuca (Lecce), 3 km from the sandy beaches of the lonian coast; an ideal starting point to visit the Salento region, its authentic villages and amazing landscape.